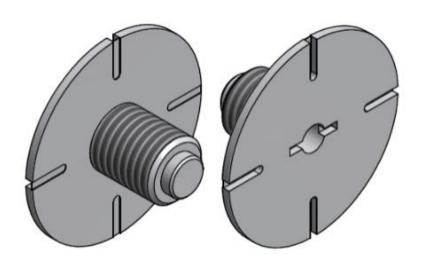

## **PLASTIC NAILING PLATE KU-02**

The nailing plates KU-02 are used for affixing the PSA or PSAD reinforcement coupler to the formwork with nails. These are suitable for fixing the PSA reinforcement coupler to the surface of the concrete units.