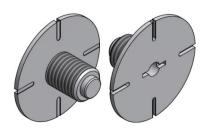

## **PLASTIC NAILING PLATE KU-02**

The nailing plates KU-02 are used for affixing the PSA or PSAD reinforcement coupler to the formwork with nails. These are suitable for fixing the PSA reinforcement coupler to the surface of the concrete units.