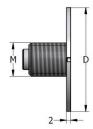

## **PLASTIC NAILING PLATE KU-02**

The nailing plates KU-02 are used for affixing the PSA or PSAD reinforcement coupler to the formwork with nails. These are suitable for fixing the PSA reinforcement coupler to the surface of the concrete units.